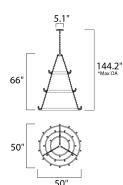

\*max overall height

# **MEASUREMENTS**

DIMENSION : 50" L x 50" W x 66" H

: 35.4 lb HANGING WEIGHT