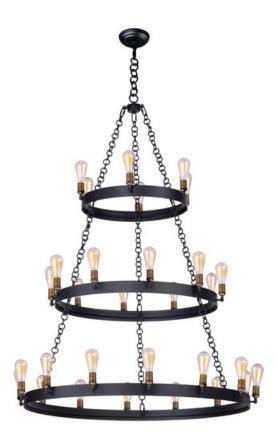

### **PRODUCT DESCRIPTION**

As stately as its name, these heavy weight rings finished in Black support cast Natural Aged Brass sockets. Handmade round ring chain is used that adds to the authenticity of this antique reproduction.

# **MEASUREMENTS**

DIMENSION : 50" L x 50" W x 66" H

: 35.4 lb HANGING WEIGHT

#### **FINISHES OPTION**

Black / Natural Aged Brass (BKNAB)